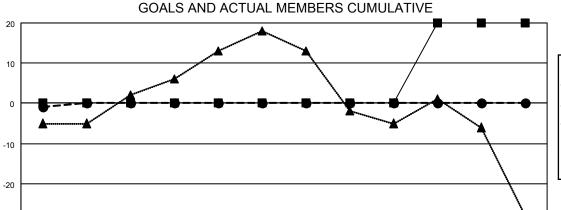

## District 3 SW

| Clubs                 |               |           |               | Members               |                        |                         |                                                    |
|-----------------------|---------------|-----------|---------------|-----------------------|------------------------|-------------------------|----------------------------------------------------|
| RESULTS FOR 2022-2023 |               |           |               | RESULTS FOR 2022-2023 |                        |                         |                                                    |
| QUARTER               | NEW CLUB GOAL | NEW CLUBS | DROPPED CLUBS | QUARTER MEM           | BER GROWTH NET<br>GOAL | MEMBER GROWTH<br>ACTUAL | DROPPED<br>MEMBERS ACTUAL<br>(including transfers) |
| JULY/AUG/SEPT         | 0             | 0         | 1             | JULY/AUG/SEPT         | 0                      | 2                       | 2                                                  |
| OCT/NOV/DEC           | 0             | 0         | 0             | OCT/NOV/DEC           | 0                      | 0                       | 0                                                  |
| JAN/FEB/MAR           | 0             | 0         | 0             | JAN/FEB/MAR           | 0                      | 0                       | 0                                                  |
| APR/MAY/JUNE          | 1             | 0         | 0             | APR/MAY/JUNE          | 20                     | 0                       | 0                                                  |

## GOALS AND ACTUAL NEW CLUBS CUMULATIVE

DEC

JAN

FEB

MAR

APR

|  | -■- MEMBER GROWTH NET GOAL -●- MEMBER GROWTH ACTUAL |
|--|-----------------------------------------------------|
|  | - ▲ - LAST YEAR MEMBERSHIP ACTUAL                   |
|  |                                                     |
|  |                                                     |

AUG

SEPT

OCT

NOV

| 1 CLUBS OF 55 ADDED 1 OR                  | GENDER DISTRIBUTION                         |                                                        |     |  |
|-------------------------------------------|---------------------------------------------|--------------------------------------------------------|-----|--|
| MORE NEW MEMBERS                          | MALE FEMALE NON BINARY PREFER NOT TO ANSWER | 698 (60.54%)<br>455 (39.46%)<br>0 (0.00%)<br>0 (0.00%) |     |  |
| CLICK HERE FOR CUMULATIVE MEMBERSHIP DATA | TOTAL FAMILY UNIT MEMBERS                   |                                                        | 183 |  |
|                                           | FAMILY MEMBERS PAYING HALF DUES             |                                                        | 92  |  |